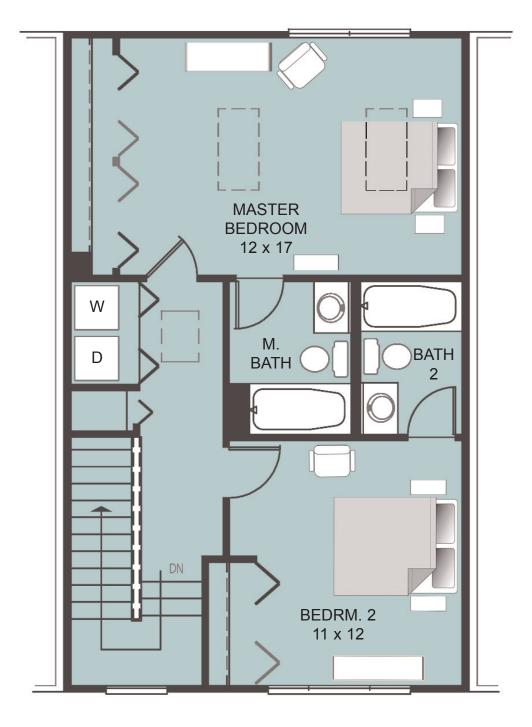

# Edgewood Unit:

## 1,239 Square Foot, 2-Story Unit, 2 or 3 Bedroom Designs

#### AMENITIES

- 2 car garage
- Crawl space storage area
- Split level main floor design
- 1/2 bath on main level
- Deck off of kitchen
- Main floor family room area
- 3rd bedroom or den on 2nd floor
- Master bath and 2nd bedroom level bath
- Laundry on bedroom level
- Ample closet space
- All Whirlpool appliances
- Middle floor furnace & hot water heater location