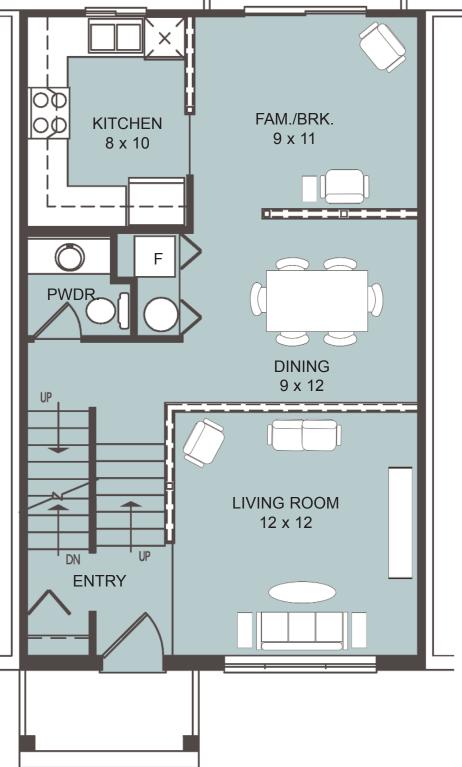

#### AMENITIES

- 2 car garage
- Crawl space storage area
- Split level main floor design
- 1/2 bath on main level
- Deck off of kitchen
- Main floor family room area
- 3rd bedroom or den on 2nd floor
- Master bath and 2nd bedroom level bath
- Laundry on bedroom level
- Ample closet space
- All Whirlpool appliances
- Middle floor furnace & hot water heater location

#### **CONTACTS:**

DECK

First Floor