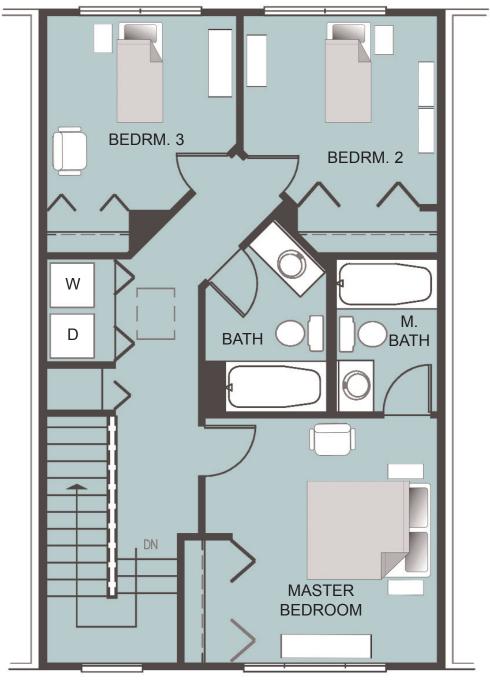

#### AMENITIES

- 2 car garage
- Crawl space storage area
- Split level main floor design
- 1/2 bath on main level
- Deck off of kitchen
- Main floor family room area
- 3rd bedroom or den on 2nd floor
- Master bath and 2nd bedroom level bath
- Laundry on bedroom level
- Ample closet space
- All Whirlpool appliances
- Middle floor furnace & hot water heater location