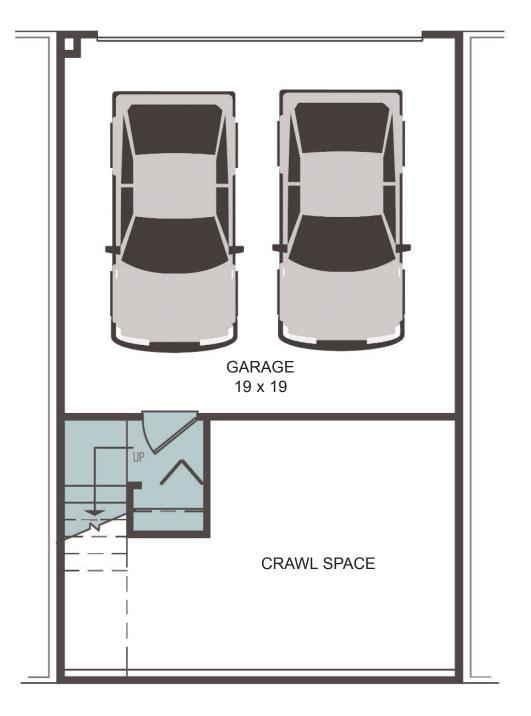

#### AMENITIES

- 2 car garage
- Crawl space storage area
- Split level main floor design
- 1/2 bath on main level
- Deck off of kitchen
- Main floor family room area
- 3rd bedroom or den on 2nd floor
- Master bath and 2nd bedroom level bath
- Laundry on bedroom level
- Ample closet space
- All Whirlpool appliances
- Middle floor furnace & hot water heater location