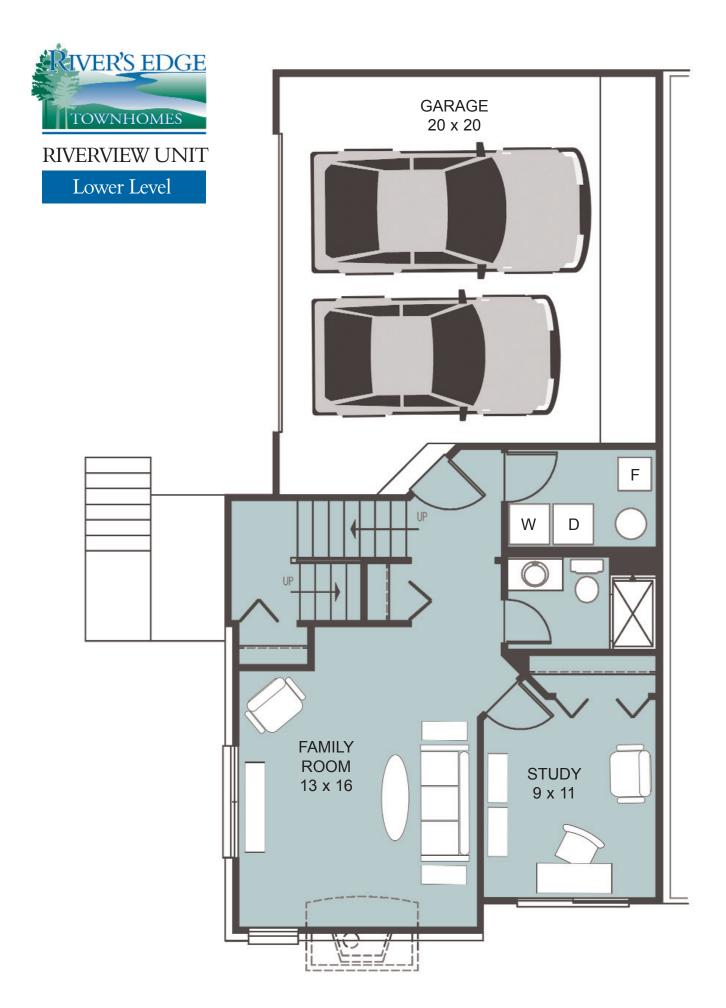

# Riverview Unit:

### AMENITIES

- 2 car garage
- Large basement area
- Large Living room
- Formal dining room & breakfast room
- Covered deck off of dining room
- 2 bedrooms
- Dual access bath
- All Whirlpool appliances

### **RIVERVIEW UNIT**