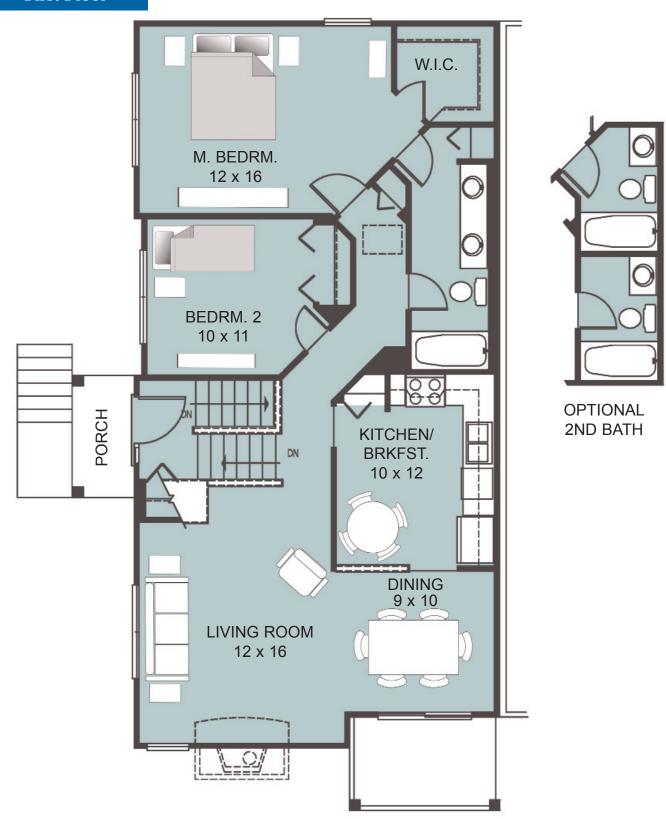

# Riverview Unit:

### AMENITIES

- 2 car garage
- Large basement area
- Large Living room
- Formal dining room & breakfast room
- Covered deck off of dining room
- 2 bedrooms
- Dual access bath
- All Whirlpool appliances

# First Floor