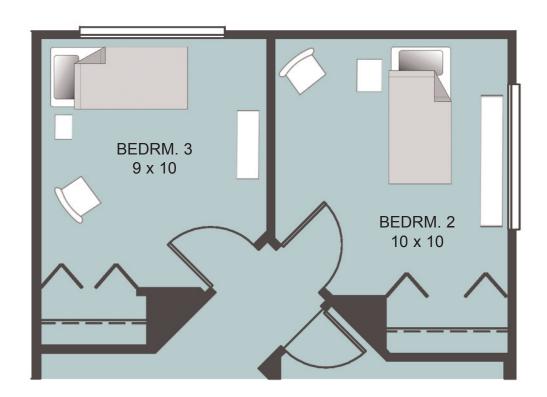

mple closet space
- All Whirlpool appliances
- Middle floor furnace & hot water heater location

### AVAILABLE OPTIONS:

- Fireplace
- Tile & Laminate Flooring
- Upgraded carpet
- KitchenAid appliance package
- Skylights
- Whirlpool in lieu of tub/shower
- Plumbing fixture alternatives
- Furnace alternatives

From customary to extraordinary, we can provide the finest in optional details to match your desires and budget. Choose from our extensive options list or give us your ideas. We will provide an exact cost for any requested options. Your new home will receive meticulous attention to all finishing details. Our goal is to see that you will enjoy your new home from the moment you move in and for years to come.

#### **CONTACTS:**



Garage Level









RIVERWOOD UNIT

Second Floor