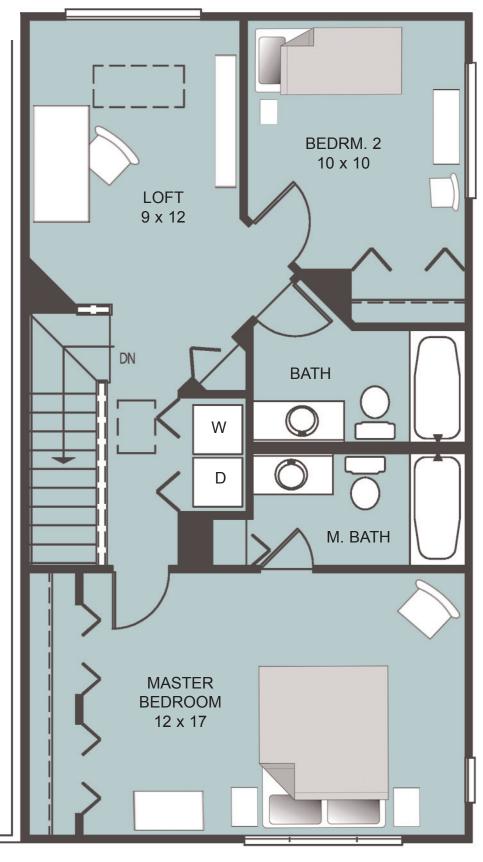

### AMENITIES

- 2 car garage
- Daylight basement room
- Main floor 1/2 bath
- Deck off of kitchen
- Master bath and 2nd bedroom level bath
- Laundry on bedroom level
- Ample closet space
- All Whirlpool appliances
- Middle floor furnace & hot water heater location

#### **CONTACTS:**

Garage Level

RIVERWOOD UNIT

Second Floor