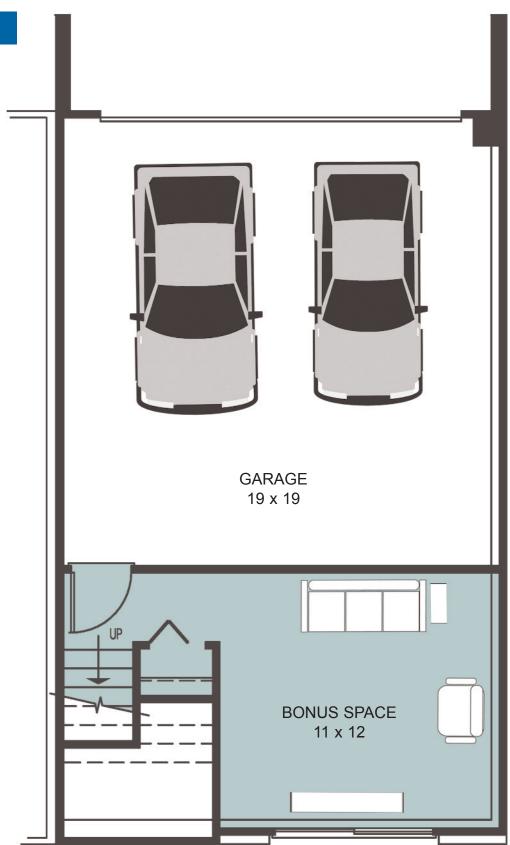

level bath
- Laundry on bedroom level
- Ample closet space
- All Whirlpool appliances
- Middle floor furnace & hot water heater location

### AVAILABLE OPTIONS:

- Fireplace
- Tile & Laminate Flooring
- Upgraded carpet
- KitchenAid appliance package
- Skylights
- Whirlpool in lieu of tub/shower
- Plumbing fixture alternatives
- Furnace alternatives

From customary to extraordinary, we can provide the finest in optional details to match your desires and budget. Choose from our extensive options list or give us your ideas. We will provide an exact cost for any requested options. Your new home will receive meticulous attention to all finishing details. Our goal is to see that you will enjoy your new home from the moment you move in and for years to come.

#### **CONTACTS:**



Garage Level









RIVERWOOD UNIT

Second Floor