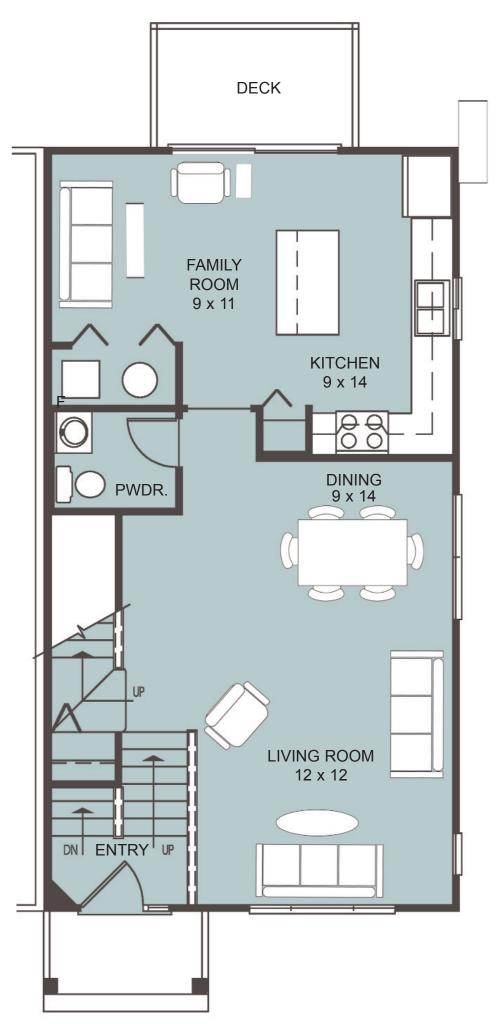

### AMENITIES

- 2 car garage
- Daylight basement room
- Main floor 1/2 bath
- Deck off of kitchen
- Master bath and 2nd bedroom level bath
- Laundry on bedroom level
- Ample closet space
- All Whirlpool appliances
- Middle floor furnace & hot water heater location

#### **CONTACTS:**

Garage Level

RIVERWOOD UNIT

Second Floor