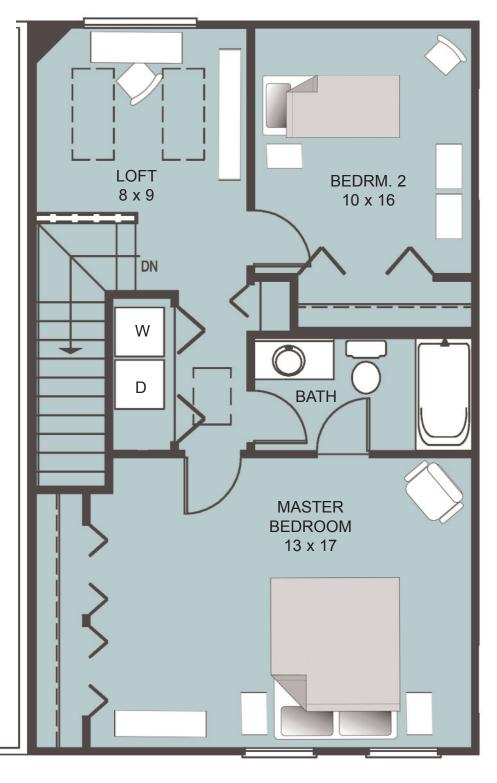

## Woodfield Unit:

### 1,403 Square Foot, 2-Story Style Unit

#### AMENITIES

- 2 car garage
- Daylight basement room
- Main floor 1/2 bath
- Deck of kitchen
- Den or 3rd bedroom
- Laundry area on bedroom level
- Ample closet space
- All Whirlpool appliances
- Middle floor furnace and hot water heater location