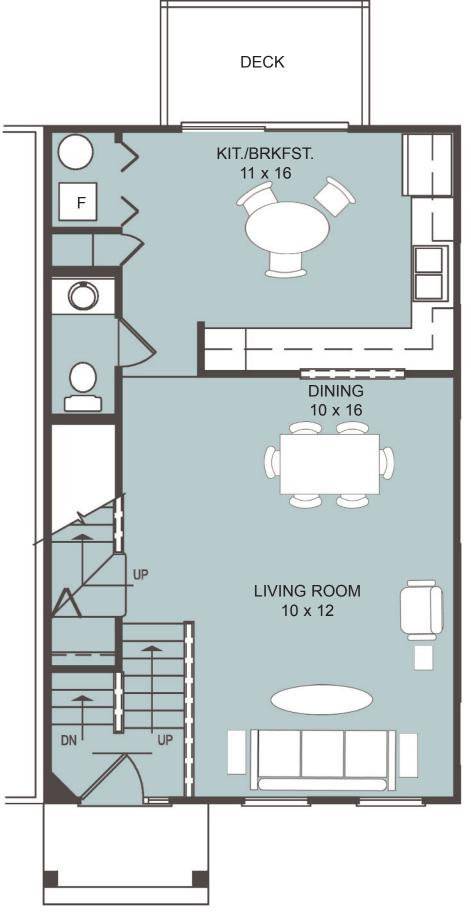

## Woodfield Unit:

### 1,403 Square Foot, 2-Story Style Unit

#### AMENITIES

- 2 car garage
- Daylight basement room
- Main floor 1/2 bath
- Deck of kitchen
- Den or 3rd bedroom
- Laundry area on bedroom level
- Ample closet space
- All Whirlpool appliances
- Middle floor furnace and hot water heater location